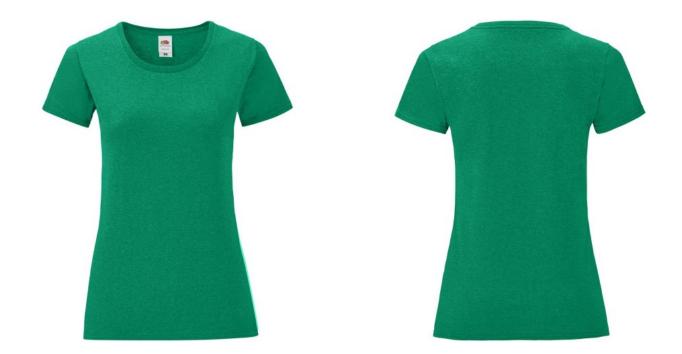

### **Basic informations**

Size: L

Color: Retro mottled green

## **Specification**

Fruit of the Loom, LADIES ICONIC 150T, women's cotton T-shirt, white. T-shirt made from 52% cotton 48% polyester. T-shirt 150gm / m2. Regular size T-shirt with modern cut, normal collar. Modern design. Branded T-shirt. Branding Type: DTG, screen printing. In pack: 72 Piece